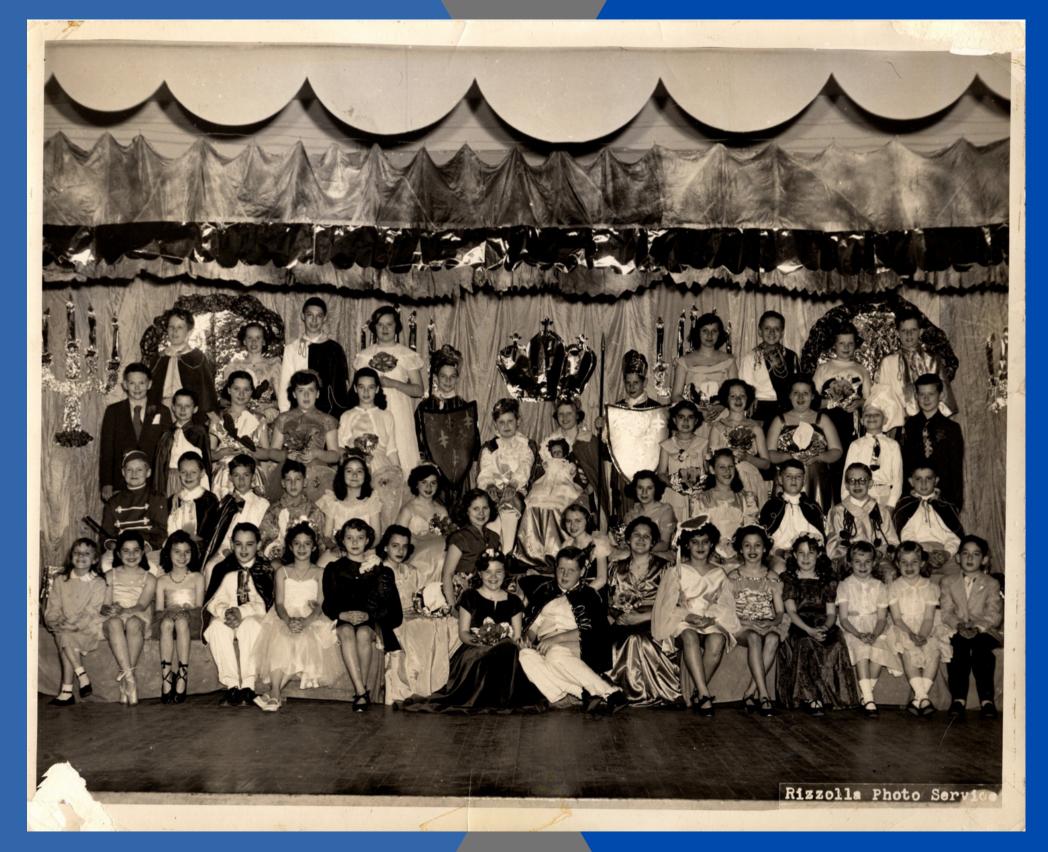

## 1951 - Snow White

1952 - Hansel & Gretel

19XX - (Exact Date and Show Unknown)

19XX - (Exact Date and Show Unknown)

Dr. Michelle Yazurlo
PS #9 Elementary School
53 Fairview St.
Yonkers, NY 10703

Dear Dr. Yazurlo,