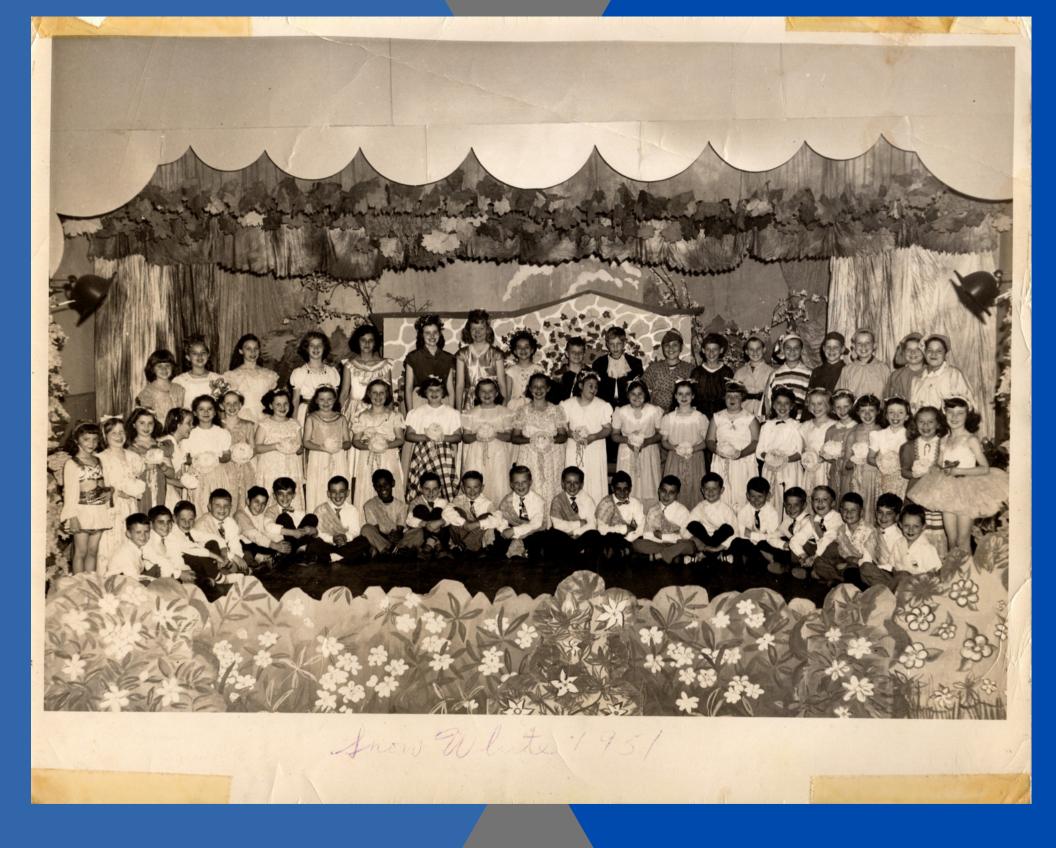

## 1951 - Snow White

1952 - Hansel & Gretel

19XX - (Exact Date and Show Unknown)

19XX - (Exact Date and Show Unknown)

Dr. Michelle Yazurlo
PS #9 Elementary School
53 Fairview St.
Yonkers, NY 10703

Dear Dr. Yazurlo,