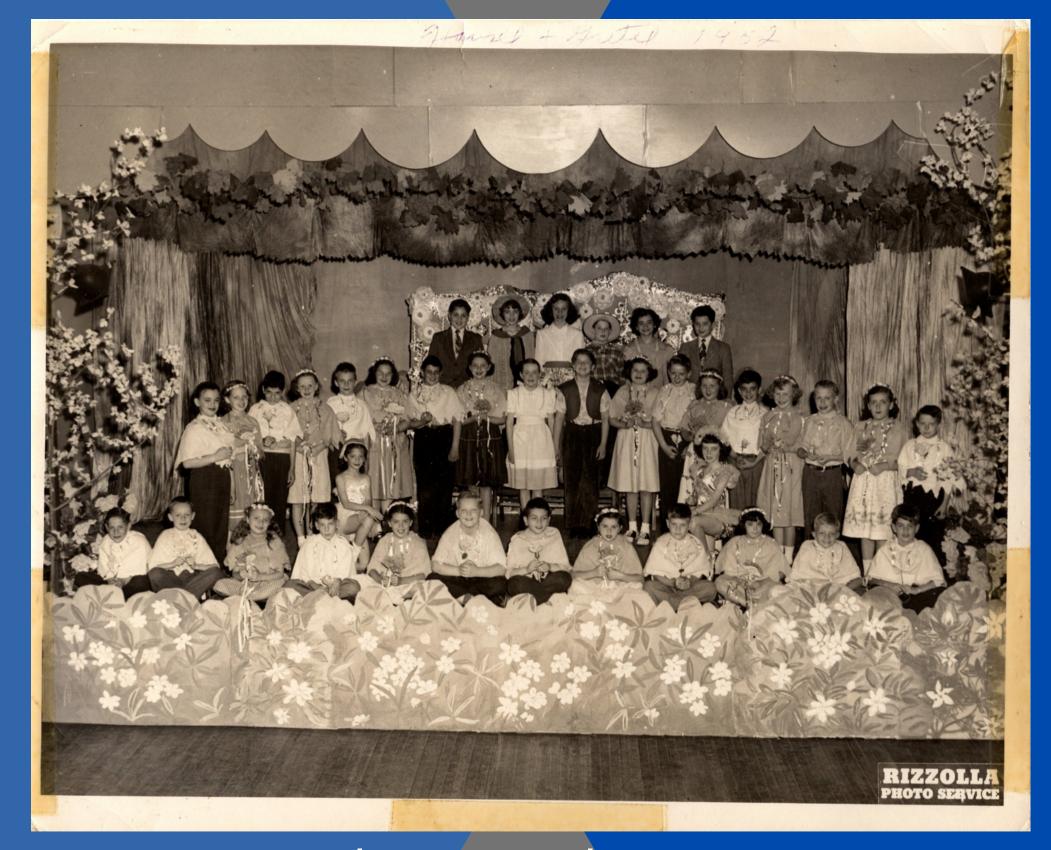

## 1951 - Snow White

1952 - Hansel & Gretel

19XX - (Exact Date and Show Unknown)

19XX - (Exact Date and Show Unknown)

Dr. Michelle Yazurlo
PS #9 Elementary School
53 Fairview St.
Yonkers, NY 10703

Dear Dr. Yazurlo,