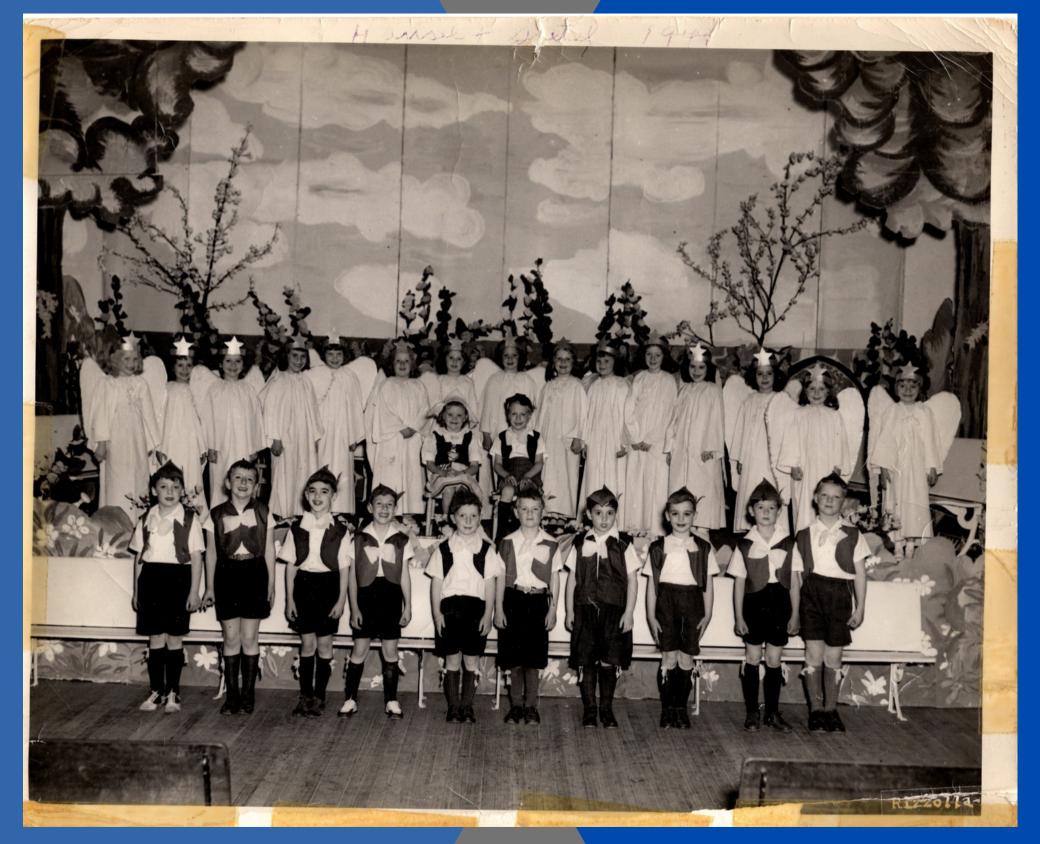

1949 - Hansel & Gretel



## 1950 - Cinderella



## 1951 - Snow White



1952 - Hansel & Gretel



19XX - (Exact Date and Show Unknown)



19XX - (Exact Date and Show Unknown)

Dr. Michelle Yazurlo
PS #9 Elementary School
53 Fairview St.
Yonkers, NY 10703

Dear Dr. Yazurlo,

Enclosed find a few photos of PS #9's school plays from the early 1950s. These memories will always stay with me and I hope you will enjoy them as much as I.

I attended PS #9 and my favorite teachers were Mrs. Ferris and Mrs. Becton.

Again, enjoy the photos. They are of special times.

Sincerely,

Linda Edwards

Linda Edwards

## Original Letter Received with Photos