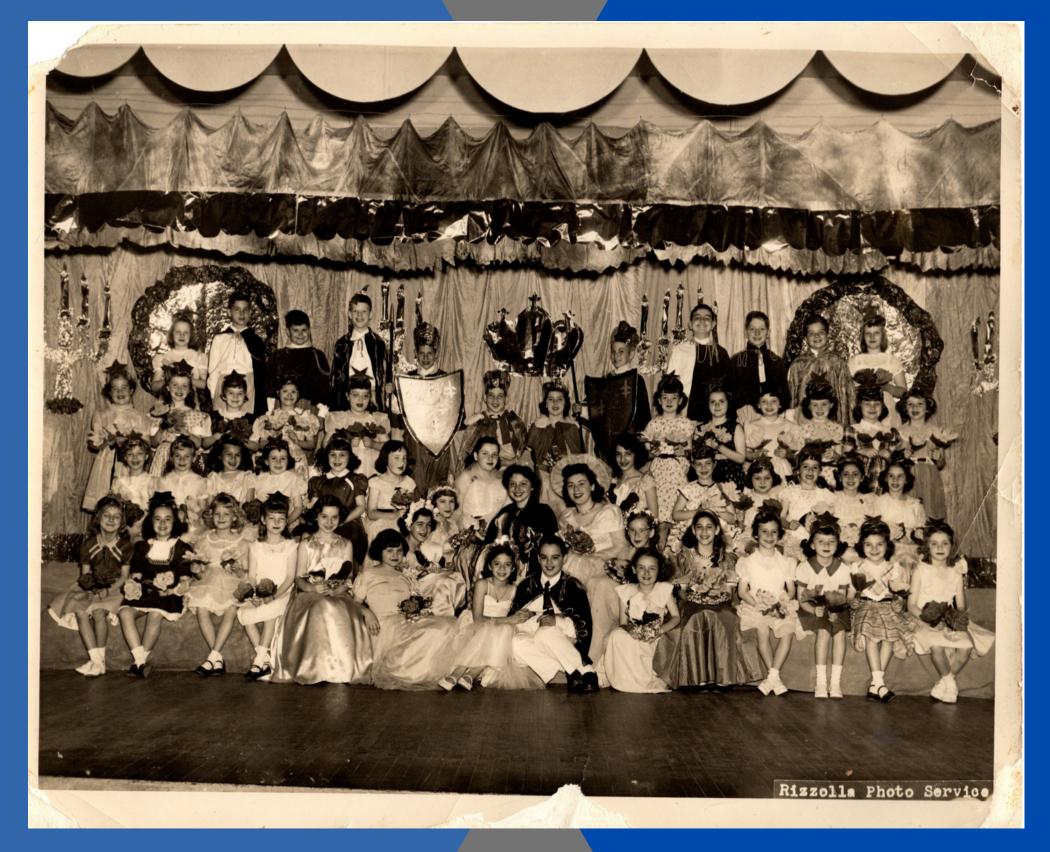

1949 - Hansel & Gretel



## 1950 - Cinderella



## 1951 - Snow White



1952 - Hansel & Gretel



19XX - (Exact Date and Show Unknown)



19XX - (Exact Date and Show Unknown)

Dr. Michelle Yazurlo
PS #9 Elementary School
53 Fairview St.
Yonkers, NY 10703

Dear Dr. Yazurlo,

Enclosed find a few photos of PS #9's school plays from the early 1950s. These memories will always stay with me and I hope you will enjoy them as much as I.

I attended PS #9 and my favorite teachers were Mrs. Ferris and Mrs. Becton.

Again, enjoy the photos. They are of special times.

Sincerely,

Linda Edwards

Linda Edwards

## Original Letter Received with Photos