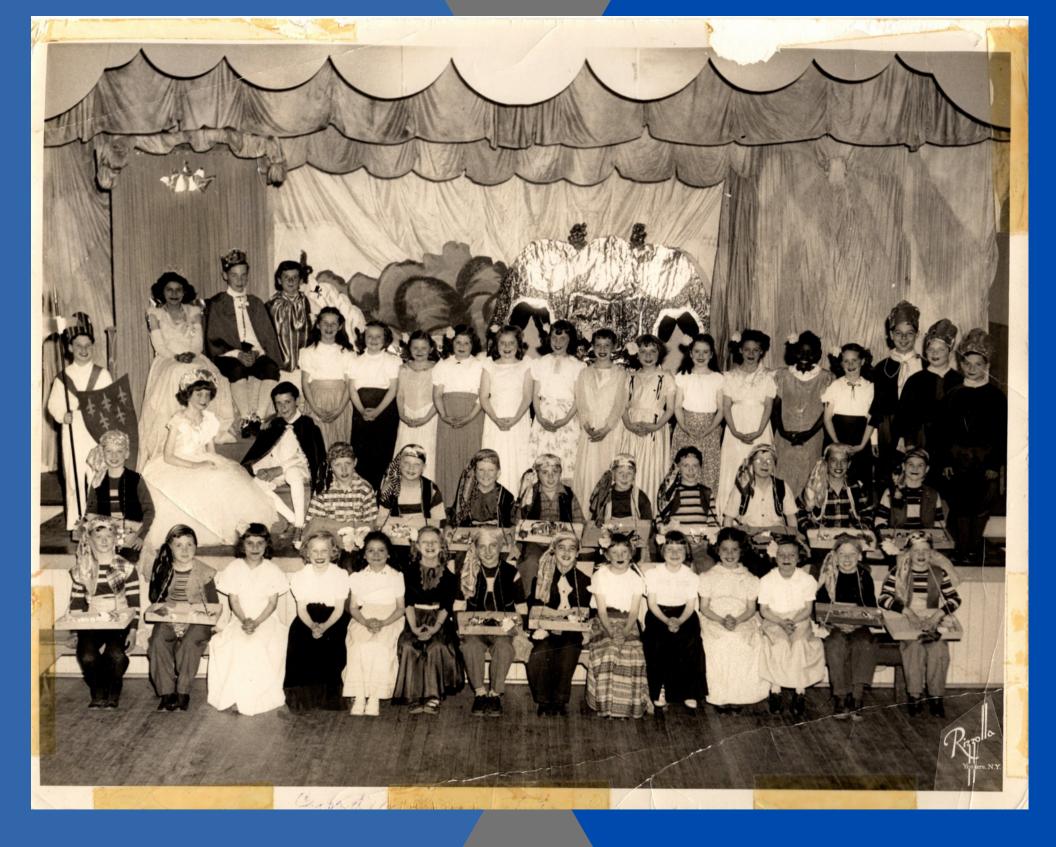

1949 - Hansel & Gretel



## 1950 - Cinderella



## 1951 - Snow White



1952 - Hansel & Gretel



19XX - (Exact Date and Show Unknown)



19XX - (Exact Date and Show Unknown)

Dr. Michelle Yazurlo
PS #9 Elementary School
53 Fairview St.
Yonkers, NY 10703

Dear Dr. Yazurlo,

Enclosed find a few photos of PS #9's school plays from the early 1950s. These memories will always stay with me and I hope you will enjoy them as much as I.

I attended PS #9 and my favorite teachers were Mrs. Ferris and Mrs. Becton.

Again, enjoy the photos. They are of special times.

Sincerely,

Linda Edwards

Linda Edwards

## Original Letter Received with Photos